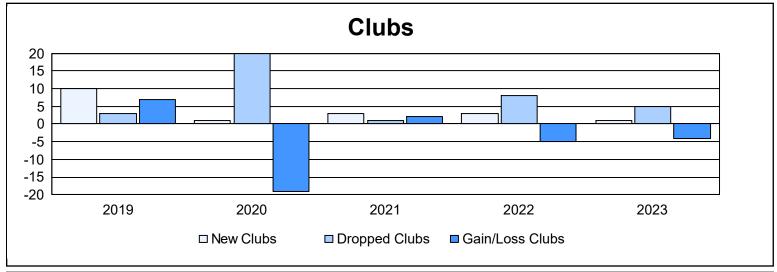

District 322C5 As of June 2023 Cumulative

| Year      | New<br>Clubs | Dropped<br>Clubs | Gain/<br>Loss<br>Clubs | New<br>Members | Charter<br>Members | Reinstate<br>Members | Transfer<br>Members | Total<br>Member<br>Added | Total<br>Members<br>Dropped | Gain/<br>Loss<br>Members |
|-----------|--------------|------------------|------------------------|----------------|--------------------|----------------------|---------------------|--------------------------|-----------------------------|--------------------------|
| 2018-2019 | 10           | 3                | 7                      | 231            | 274                | 34                   | 1                   | 540                      | 336                         | 204                      |
| 2019-2020 | 1            | 20               | -19                    | 66             | 38                 | 11                   | 3                   | 118                      | 727                         | -609                     |
| 2020-2021 | 3            | 1                | 2                      | 191            | 155                | 52                   | 3                   | 401                      | 269                         | 132                      |
| 2021-2022 | 3            | 8                | -5                     | 119            | 70                 | 2                    | 6                   | 197                      | 277                         | -80                      |
| 2022-2023 | 1            | 5                | -4                     | 105            | 22                 | 4                    | 1                   | 132                      | 212                         | -80                      |
| Average   | 4            | 7                | -4                     | 142            | 112                | 21                   | 3                   | 278                      | 364                         | -87                      |