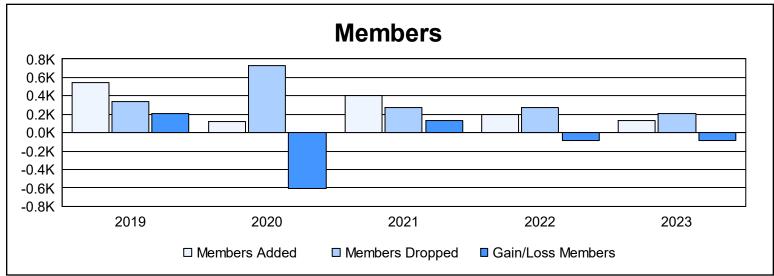

District 322C5 As of June 2023 Cumulative

| Year      | New<br>Clubs | Dropped<br>Clubs | Gain/<br>Loss<br>Clubs | New<br>Members | Charter<br>Members | Reinstate<br>Members | Transfer<br>Members | Total<br>Member<br>Added | Total<br>Members<br>Dropped | Gain/<br>Loss<br>Members |
|-----------|--------------|------------------|------------------------|----------------|--------------------|----------------------|---------------------|--------------------------|-----------------------------|--------------------------|
| 2018-2019 | 10           | 3                | 7                      | 231            | 274                | 34                   | 1                   | 540                      | 336                         | 204                      |
| 2019-2020 | 1            | 20               | -19                    | 66             | 38                 | 11                   | 3                   | 118                      | 727                         | -609                     |
| 2020-2021 | 3            | 1                | 2                      | 191            | 155                | 52                   | 3                   | 401                      | 269                         | 132                      |
| 2021-2022 | 3            | 8                | -5                     | 119            | 70                 | 2                    | 6                   | 197                      | 277                         | -80                      |
| 2022-2023 | 1            | 5                | -4                     | 105            | 22                 | 4                    | 1                   | 132                      | 212                         | -80                      |
| Average   | 4            | 7                | -4                     | 142            | 112                | 21                   | 3                   | 278                      | 364                         | -87                      |